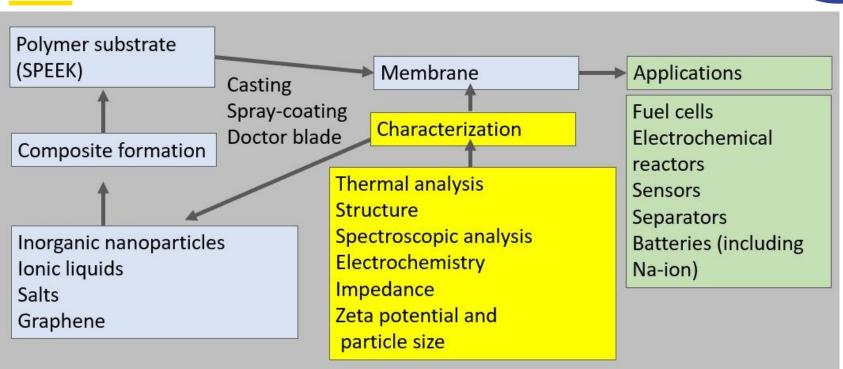

## **ANHYDROUS SYNTHESIS (SYNTHESIS AND** CHARACTERISATION OF MATERIALS FOR LITHIUM UN SODIUM BATTERIES)

- MBraun glove-box
- Vacuum furnace
- Equipped chemistry lab
- Electrochemistry equipment