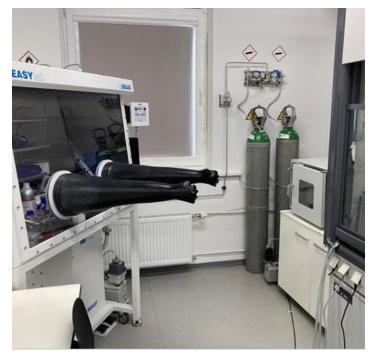

## THERMAL ANALYSIS COUPLED WITH GAS ANALYSIS

## SETARAM differential scanning calorimetry (DSC)/thermal gravimetry (TG), LABSYS Evo, DSC 131 EVO

- room temperature to 1 600 °C
- DSC rod Resolution:  $0.4 \mu W / 10 \mu W$  dependent on sensor.

#### **Coupled with:**

IS Spectrometer IRTracer-100 Shimadzu