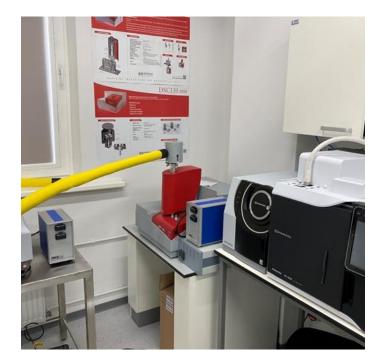

# KEYWORDS: SULFONATED POLYETHER ETHER KETONE (SPEEK); PROTON CONDUCTING MEMBRANES; ION CONDUCTING MEMBRANES; IONIC LIQUIDS; INORGANIC NANOPARTICLES.

Active researchers: Guntars Vaivars, Einārs Sprūģis.

### Active research:

- SPEEK/ ionic liquid composites for sodium-ion batteries (Fundamental and applied research project of the Latvian Council of Science, Nr. lzp-2020/1-0391).
- SPEEK/ ionic liquid composites as anion exchange membranes for CO<sub>2</sub> electroreduction (CO2EXIDE, H2020-IND-CE-2016-17).

## LCT IS FACILITY PROVIDING MATERIAL BASE FOT MATERIAL SYNTHESIS AND CHARACTERIZING. CURRENTLY IT CONSISTS OF 7 ROOMS:

- Materials for solid state ionics (membranes, nanoparticles). Synthesis and characterization. Supervising G.Vaivars.
- Furnace rooms (2) for high temperature synthesis.
- Anhydrous synthesis (synthesis and characterisation of materials for lithium un sodium batteries). Supervising G.Vaivars, G.Kučinskis.
- Chemistry room (currently synthesis of ferroelectrics). Supervising Ē.Birks.
- Technical treatment of materials (polishing, pressing, grinding).
- Synthesis room (currently fluoride nanoparticle synthesis).

## RESEARCH INTEREST