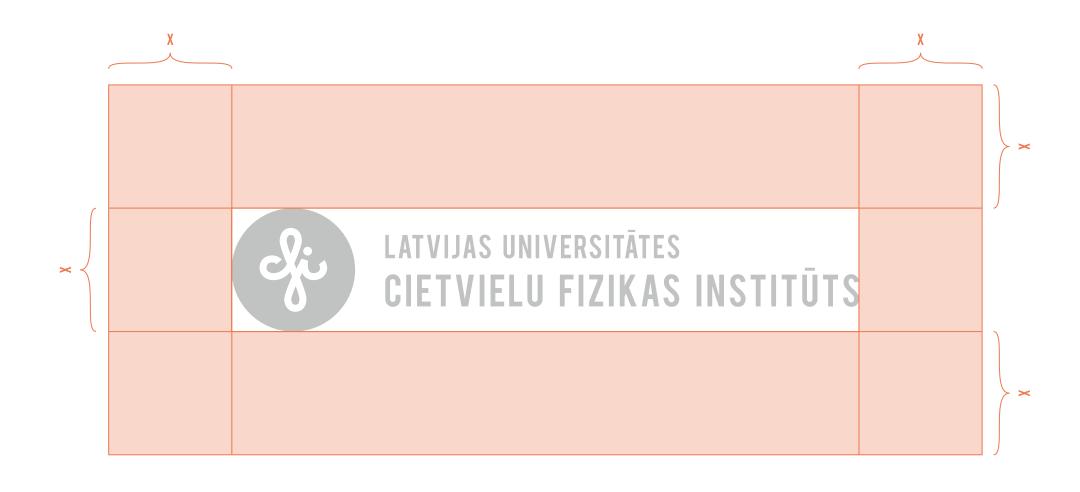

### **LOGO**

#### Logo versions:

V1 Primary logo - in Latvian

V2 Primary logo - in English

V3 Secondary logo - Latvian and English

V4 Logo icon



Logo with text - always use the "filled" CFI icon

Logo without text - always use the "empty" CFI icon







V4 (%)

### LOGO STRUCTURE

### Primary logo in Latvian or English -

- LATVIJAS UNIVERSITĀTE is the same length as CIETVIELU FIZIKAS,
- the space between icon and text is width of two C letters

### Secondary logo -

- LATVIJAS UNIVERSITĀTE is the same length as CIETVIELU FIZIKAS,
- LATVIJAS UNIVERSITĀTE is the same hight as UNIVERSITY OF LATVIA,
- the space between icon and text is width of three C letters





## LOGO EXCLUSION ZONE

Keep this area free of any other objects





# LOGO COLOUR COMBINATIONS

































## LOGO BLACK AND WHITE VERSION

When it is not possible to use the colour logo due to technical reasons, use black or white logo ensuring there is good enough contrast between the logo and background.

### Suggested:

Use black colour logo on white or light grey background

Use white colour logo on black or darker grey background









# LOGO ICON COLOUR COMBINATIONS









## **LOGO ON IMAGES**

On images (or in combination with images) use logo icon version



The icon can be "cut off" as long as it is recognisable.

The icon can be placed over images.