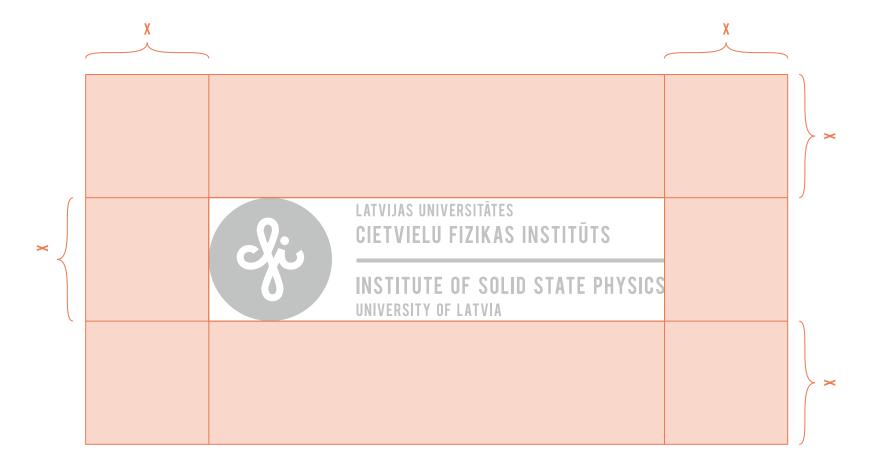

### **LOGO**

#### Logo versions:

V1 Primary logo - in Latvian

V2 Primary logo - in English

V3 Secondary logo - Latvian and English

V4 Logo icon



Logo with text - always use the "filled" CFI icon

Logo without text - always use the "empty" CFI icon







V4 (%)

### LOGO STRUCTURE

### Primary logo in Latvian or English -

- LATVIJAS UNIVERSITĀTE is the same length as CIETVIELU FIZIKAS,
- the space between icon and text is width of two C letters

### Secondary logo -

- LATVIJAS UNIVERSITĀTE is the same length as CIETVIELU FIZIKAS,
- LATVIJAS UNIVERSITĀTE is the same hight as UNIVERSITY OF LATVIA,
- the space between icon and text is width of three C letters





## LOGO EXCLUSION ZONE

Keep this area free of any other objects





# LOGO COLOUR COMBINATIONS

































## LOGO BLACK AND WHITE VERSION

When it is not possible to use the colour logo due to technical reasons, use black or white logo ensuring there is good enough contrast between the logo and background.

### Suggested:

Use black colour logo on white or light grey background

Use white colour logo on black or darker grey background









# LOGO ICON COLOUR COMBINATIONS









## **LOGO ON IMAGES**

On images (or in combination with images) use logo icon version



The icon can be "cut off" as long as it is recognisable.

The icon can be placed over images.